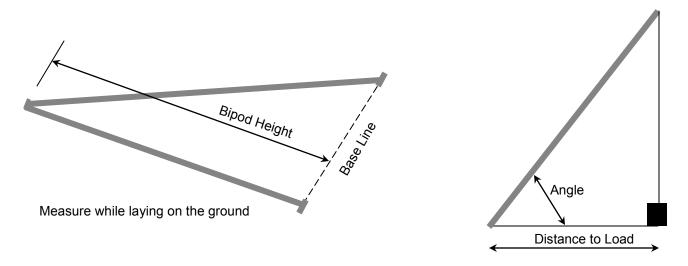

## Häst - Bipod Quick Guide

| Bipod Height<br>Base Line to Top of Bipod | Distance to Load<br>Angle - 60 Degrees | Distance to Load<br>Angle - 45 Degrees |
|-------------------------------------------|----------------------------------------|----------------------------------------|
| 13 feet                                   | 6 feet 6 inches                        | 9 feet 2 inches                        |
| 13 feet 6 inches                          | 6 feet 9 inches                        | 9 feet 7 inches                        |
| 14 feet                                   | 7 feet                                 | 9 feet 11 inches                       |
| 14 feet 6 inches                          | 7 feet 3 inches                        | 10 feet 3 inches                       |
| 15 feet                                   | 7 feet 6 inches                        | 10 feet 7 inches                       |
| 15 feet 6 inches                          | 7 feet 9 inches                        | 10 feet 11 inches                      |
| 16 feet                                   | 8 feet                                 | 11 feet 4 inches                       |
| 16 feet 6 inches                          | 8 feet 3 inches                        | 11 feet 8 inches                       |
| 17 feet                                   | 8 feet 6 inches                        | 12 feet                                |
| 17 feet 6 inches                          | 8 feet 9 inches                        | 12 feet 4 inches                       |
| 18 feet                                   | 9 feet                                 | 12 feet 9 inches                       |
| 18 feet 6 inches                          | 9 feet 3 inches                        | 13 feet 1 inch                         |
| 19 feet                                   | 9 feet 6 inches                        | 13 feet 5 inches                       |
| 19 feet 6 inches                          | 9 feet 9 inches                        | 13 feet 9 inches                       |
| 20 feet                                   | 10 feet                                | 14 feet 2 inches                       |
| 20 feet 6 inches                          | 10 feet 3 inches                       | 14 feet 6 inches                       |
| 21 feet                                   | 10 feet 6 inches                       | 14 feet 10 inches                      |
| 21 feet 6 inches                          | 10 feet 9 inches                       | 15 feet 2 inches                       |
| 22 feet                                   | 11 feet                                | 15 feet 7 inches                       |